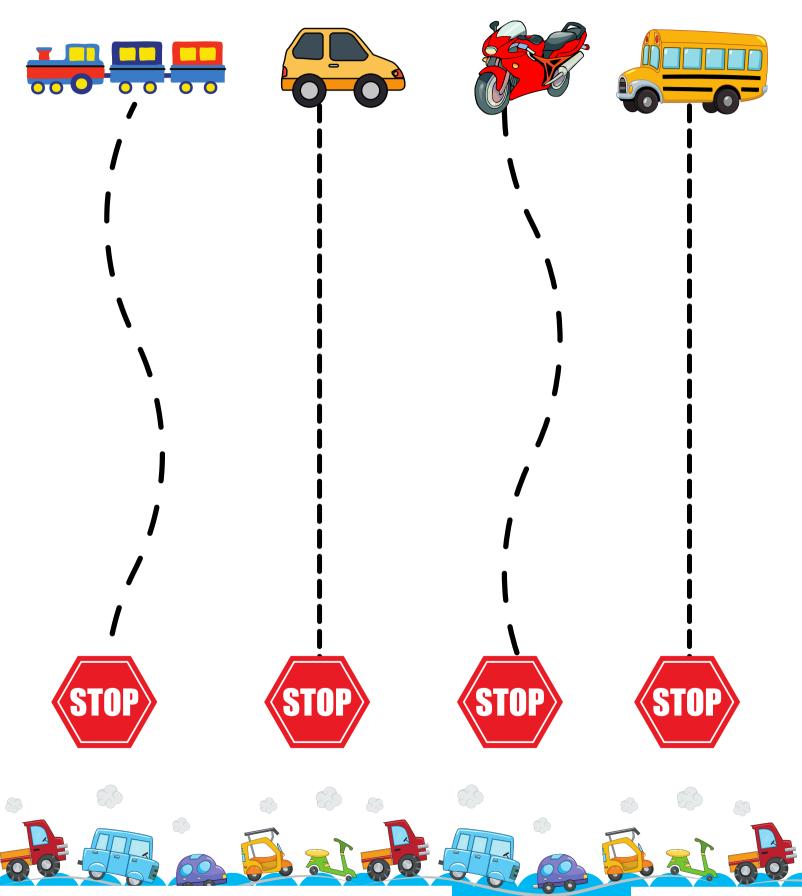

c t r





s h p

v



#### Following Directions



- 1. Color the submarine yellow. 🐥
- 2. Color the bicycle red. 🌟
- 3. Color the boat green.
- 4. Color the hot air balloon red and orange. 🌟 🌟
- 5. Color the rocket pink. 🔆
- 6. Color the helicopter brown.
- 7. Color the skateboard orange.
- 8. Color the dump truck purple.





#### Transport Addition

Add the following.



#### Hide-and-Seek

How many of the following transportation vehicles can you find? Count the same ones in the box below and write the correct number on the blank line.







# Odd One Out

Circle the odd one out.

































#### Sudoku Puzzle

Cui oui me pictures and glue each one in the correct square.



















#### Transportation Trace

trace the lines from bottom to the stop sign.



#### Which is Odd?

Sort out these transportation vehicles. Circle which object should belong to the group.

































#### Land Transportation Art

rractice math and your drawing skills with this beautiful pre-school art exercise. Draw the other side.



#### Water Transportation Art

rractice math and your drawing skills with this beautiful pre-school art exercise. Draw the other side.



#### Air Transportation Art

rractice math and your drawing skills with this beautiful pre-school art exercise. Draw the other side.



### Which is Bigger?

Circle the bigger object in each group.