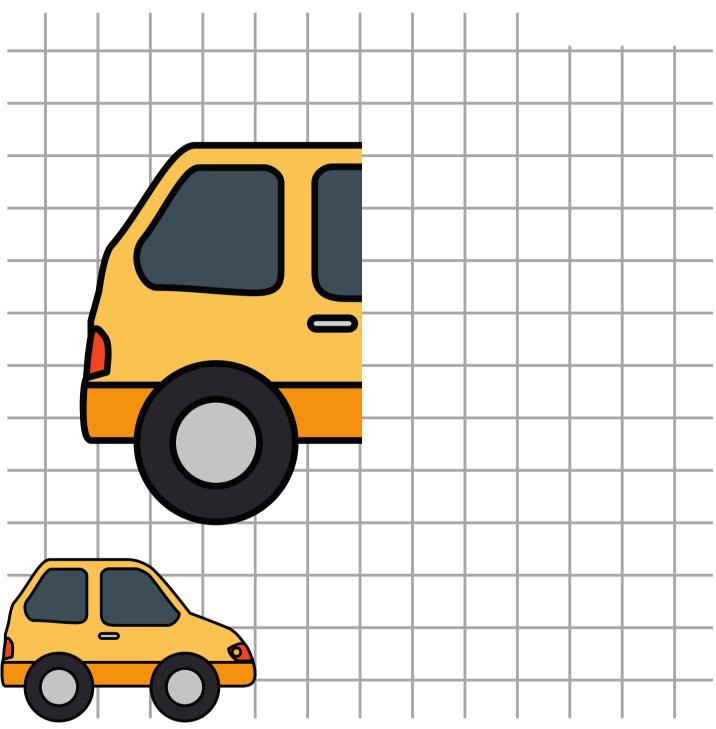

#### Land Transportation Art

rractice math and your drawing skills with this beautiful pre-school art exercise. Draw the other side.