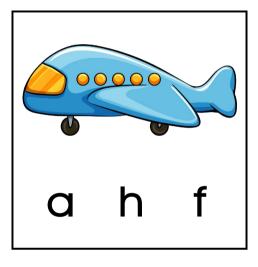

n vehicle words below.

























#### Guess the Name

Match the correct words to each of the transportation below.



•





•

rocket



•

bus



train



motorcycle



#### Transport Sorting

Cut and paste the pictures to the correct column.



































#### What Belongs on Land?

Choose and check the picture of land transportation.



#### What Belongs on Water?

unoose and check the picture of water transportation.



#### What Belongs in Air?

unoose and check the picture of air transportation.

























#### Find the Other Half

טועש וווופ וo match the front half of each transports with its back.









•











































#### Beginning Letter

Circle the beginning letter of each picture's name.



















#### Spelling Practice

Complete the spelling words below.



h l c p t r





m t r c y c l

t r c t r





s h p

v



#### Following Directions



- 1. Color the submarine yellow. 🐥
- 2. Color the bicycle red. 🌟
- 3. Color the boat green.
- 4. Color the hot air balloon red and orange. 🌟 🌟
- 5. Color the rocket pink. 🔆
- 6. Color the helicopter brown.
- 7. Color the skateboard orange.
- 8. Color the dump truck purple.





#### Transport Addition

Add the following.



#### Hide-and-Seek

How many of the following transportation vehicles can you find? Count the same ones in the box below and write the correct number on the blank line.







# Odd One Out

Circle the odd one out.

































#### Sudoku Puzzle

Cui oui me pictures and glue each one in the