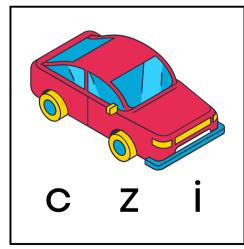

cle words below.

























#### Guess the Name

Match the correct words to each of the transportation below.



•





•

rocket



•

bus



train



motorcycle



#### Transport Sorting

Cut and paste the pictures to the correct column.



































#### What Belongs on Land?

Choose and check the picture of land transportation.



#### What Belongs on Water?

unoose and check the picture of water transportation.



#### What Belongs in Air?

unoose and check the picture of air transportation.

























#### Find the Other Half

טועש וווופ וo match the front half of each transports with its back.









•











































#### Beginning Letter

Circle the beginning letter of each picture's name.



















#### Spelling Practice

Complete the spelling words below.



h l c p t r





m t r c y c l

t r c t r





s h p

v



#### Following Directions



- 1. Color the submarine yellow. 🐥
- 2. Color the bicycle red. 🌟
- 3. Color the boat green.
- 4. Color the hot air balloon red and orange. 🌟 🌟
- 5. Color the rocket pink. 🔆
- 6. Color the helicopter brown.
- 7. Color the skateboard orange.
- 8. Color the dump truck purple.





#### Transport Addition

Add the following.



#### Hide-and-Seek

How many of the following transportation vehicles can you find? Count the same ones in the box below and write the correct number on the blank line.







# Odd One Out

Circle the odd one out.

































#### Sudoku Puzzle

Cui oui me pictures and glue each one in the corre