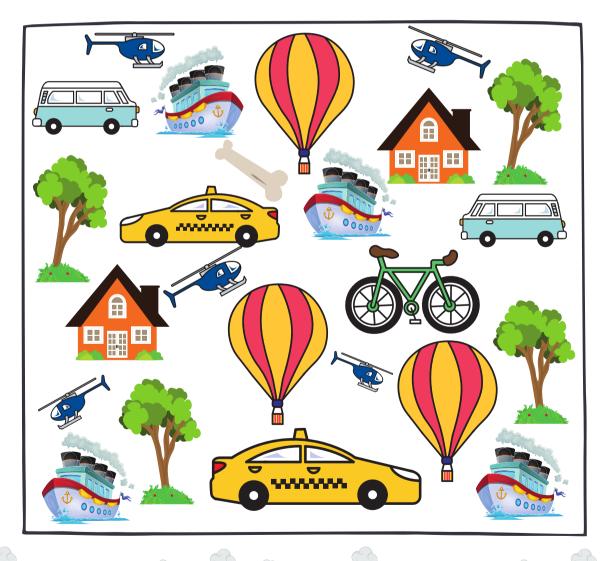

#### Hide-and-Seek

How many of the following transportation vehicles can you find? Count the same ones in the box below and write the correct number on the blank line.