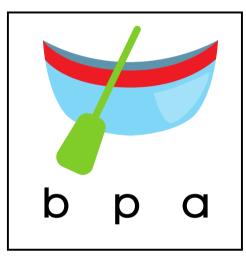

vehicle words below.

























#### Guess the Name

Match the correct words to each of the transportation below.



•





•

rocket



•

bus



train



motorcycle



#### Transport Sorting

Cut and paste the pictures to the correct column.



































#### What Belongs on Land?

Choose and check the picture of land transportation.



#### What Belongs on Water?

unoose and check the picture of water transportation.



#### What Belongs in Air?

unoose and check the picture of air transportation.

























#### Find the Other Half

טועש וווופ וo match the front half of each transports with its back.









•











































#### Beginning Letter

Circle the beginning letter of each picture's name.



















#### Spelling Practice

Complete the spelling words below.



h l c p t r





m t r c y c l

t r c t r





s h p

v



#### Following Directions



- 1. Color the submarine yellow. 🐥
- 2. Color the bicycle red. 🌟
- 3. Color the boat green.
- 4. Color the hot air balloon red and orange. 🌟 🌟
- 5. Color the rocket pink. 🔆
- 6. Color the helicopter brown.
- 7. Color the skateboard orange.
- 8. Color the dump truck purple.





#### Transport Addition

Add the following.



#### Hide-and-Seek

How many of the following transportation vehicles can you find? Count the same ones in the box below and write the correct number on the blank line.







# Odd One Out

Circle the odd one out.

































#### Sudoku Puzzle

Cui oui me pictures and glue each one in the c