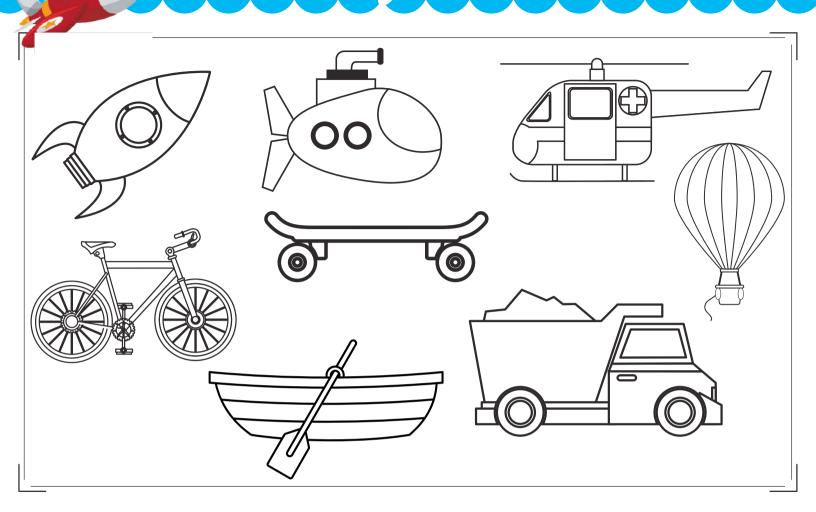

#### Following Directions

- 1. Color the submarine yellow. 🐥
- 2. Color the bicycle red. 🌟
- 3. Color the boat green.
- 4. Color the hot air balloon red and orange. 🌟 🌟
- 5. Color the rocket pink. 🔆
- 6. Color the helicopter brown.
- 7. Color the skateboard orange.
- 8. Color the dump truck purple.