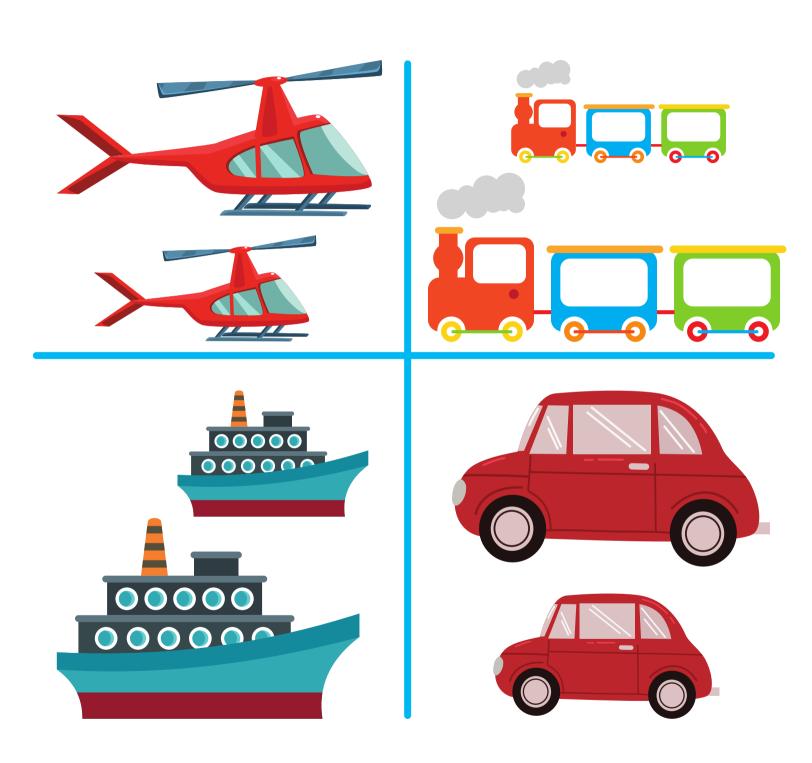

#### Sudoku Puzzle

Cui oui me pictures and glue each one in the correct square.



















#### Transportation Trace

trace the lines from bottom to the stop sign.



#### Which is Odd?

Sort out these transportation vehicles. Circle which object should belong to the group.

































#### Land Transportation Art

rractice math and your drawing skills with this beautiful pre-school art exercise. Draw the other side.



#### Water Transportation Art

rractice math and your drawing skills with this beautiful pre-school art exercise. Draw the other side.



#### Air Transportation Art

rractice math and your drawing skills with this beautiful pre-school art exercise. Draw the other side.



### Which is Bigger?

Circle the bigger object in each group.