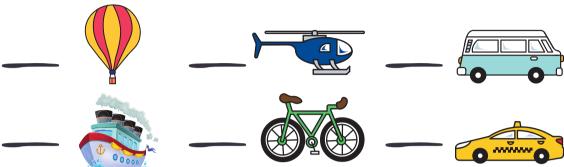

#### Find the Other Half

טועש וווופ וo match the front half of each transports with its back.

•