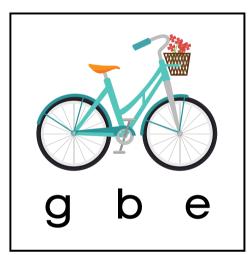

hicle words below.

























#### Guess the Name

Match the correct words to each of the transportation below.



•





•

rocket



•

bus



train



motorcycle



#### Transport Sorting

Cut and paste the pictures to the correct column.



































#### What Belongs on Land?

Choose and check the picture of land transportation.



#### What Belongs on Water?

unoose and check the picture of water transportation.



#### What Belongs in Air?

unoose and check the picture of air transportation.

























#### Find the Other Half

טועש וווופ וo match the front half of each transports with its back.









•











































#### Beginning Letter

Circle the beginning letter of each picture's name.



















#### Spelling Practice

Complete the spelling words below.



h l c p t r





m t r c y c l

t r c t r





s h p

v



#### Following Directions



- 1. Color the submarine yellow. 🐥
- 2. Color the bicycle red. 🌟
- 3. Color the boat green.
- 4. Color the hot air balloon red and orange. 🌟 🌟
- 5. Color the rocket pink. 🔆
- 6. Color the helicopter brown.
- 7. Color the skateboard orange.
- 8. Color the dump truck purple.





#### Transport Addition

Add the following.



#### Hide-and-Seek

How many of the following transportation vehicles can you find? Count the same ones in the box below and write the correct number on the blank line.







# Odd One Out

Circle the odd one out.

































#### Sudoku Puzzle

Cui oui me pictures and glue each one in the cor