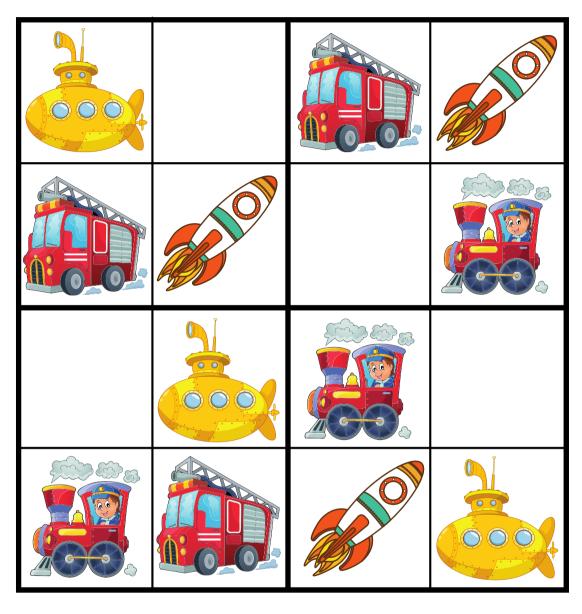

#### Sudoku Puzzle

Cui oui me pictures and glue each one in the correct square.