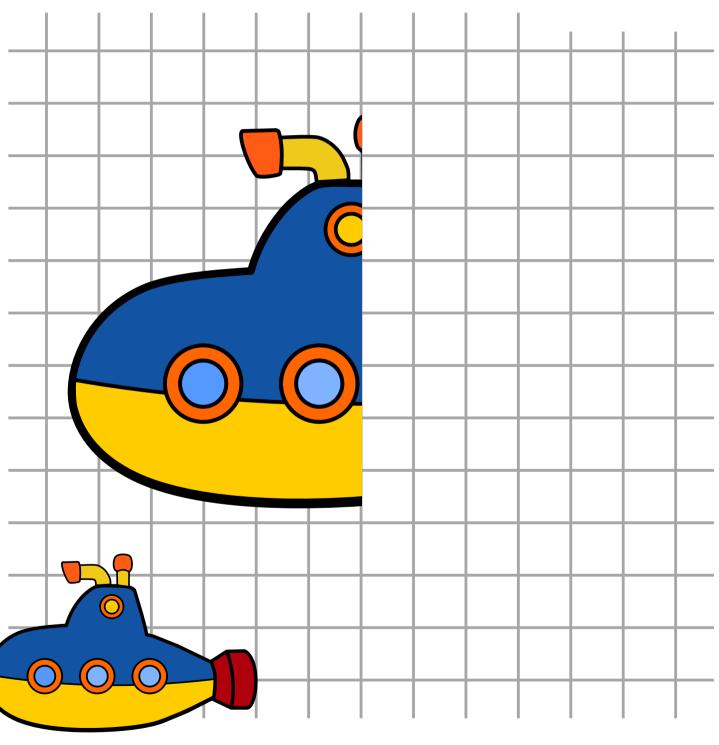

#### Water Transportation Art

rractice math and your drawing skills with this beautiful pre-school art exercise. Draw the other side.