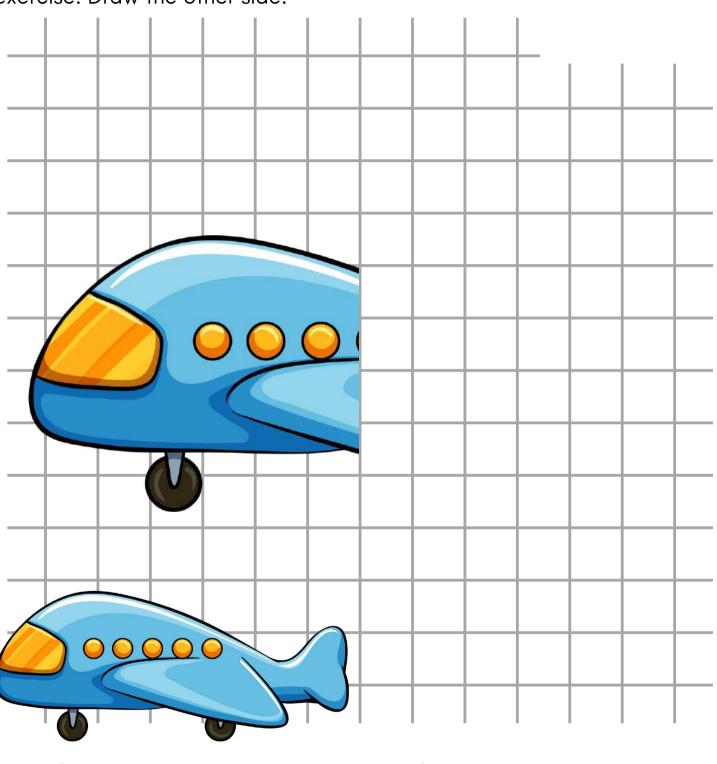

#### Air Transportation Art

rractice math and your drawing skills with this beautiful pre-school art exercise. Draw the other side.